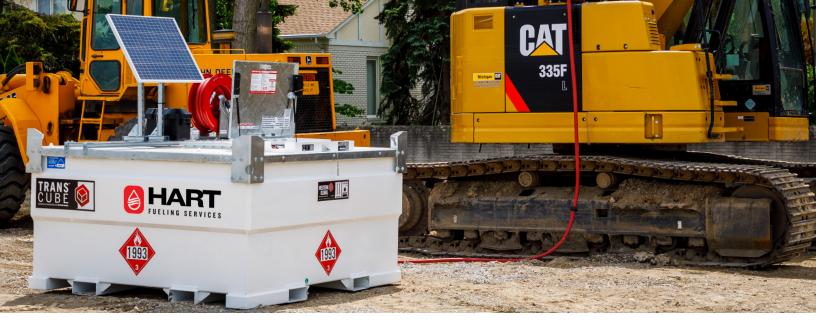

# TRANSCUBE GLOBAL 132-1,204 US GALLONS

The TransCube Global is a transportable, environmentally friendly double-walled fuel storage tank, that offers an efficient solution for on-site fueling and auxiliary supply.

With its fully transportable design and ability to fuel multiple pieces of equipment simultaneously, the TransCube will save you time and double or triple the run times of your equipment.

#### LOCKABLE EQUIPMENT CABINET

Equipment and ports are secure and spills are contained. Secure hose access enables fueling while cabinet is locked.

UELING SERVICES

#### **CORNER BRACKETS**

Liftable by crane and easily stackable: two high full and three high empty.

#### **GALVANIZED FRAME**

Strong, durable and secure structure with added protection from bumps and scratches.

### **DOUBLE WALLED** 110% CONTAINMENT

Built-in, weatherproof secondary containment eliminates the need for pans or basins.

### FOUR WAY FORKLIFT **POCKETS**

Quick and easy maneuvering and mobility.